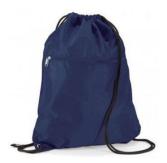

Premium Navy PE Bag Drawstring and Zip £6.95

Premium Black PE Bag Drawstring and Zip £6.95

St Ignatius PE Socks Yellow Ring From £5.50

Opro Mouthguard Protects teeth and gums From £7.99

\*Prices correct at time of printing.