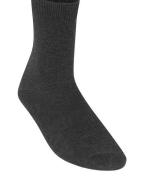

Black Senior Trousers 65% polyester/35% viscose From £18.95

Zeco Ankle Socks (5 Pack) Cotton Rich with Lycra £7.95