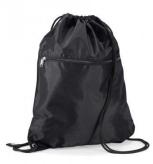

Premium Navy PE Bag Drawstring and Zip £6.95

Premium Black PE Bag Drawstring and Zip £6.95

St Ignatius PE Socks Yellow Ring From £5.50

Opro Mouthguard Protects teeth and gums From £7.99

\*Prices correct at time of printing.