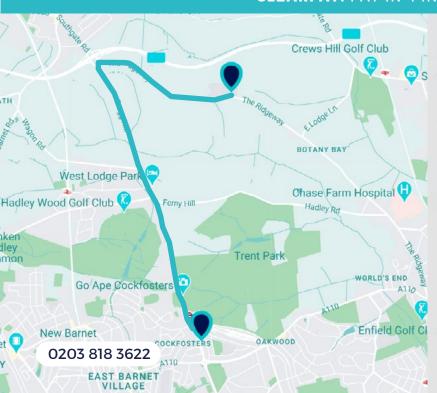

### Find your Uniform at our **Cockfosters Branch**

## 25 Station Parade **Cockfosters Road EN4 ODW**

Our Cockfosters store is 1.6 miles from your school (a 7-minute drive) and a 7-minute walk south from the Cockfosters tube station. The store is on the left-hand side of the road, opposite Sainsbury's.