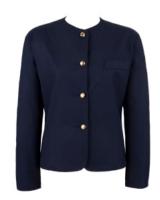

# **DAYWEAR**

COTTON

St. John's Senior Boys Blazer From £105.00

St. John's Senior Girls Blazer From £90.00

St. John's Senior Boys **Jumper** From £26.95

St. John's Senior Girls Jumper From £53.00

**Long/Short Sleeve** White Shirts (Twin Pack) From £13.50