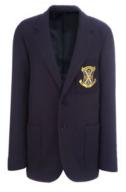

# **DAYWEAR**

COTTON

St. John's Senior Boys Blazer From £105.00

St. John's Senior Girls Blazer From £90.00

St. John's Senior Boys **Jumper** From £26.95

St. John's Senior Girls Jumper From £53.00

**Long/Short Sleeve** White Shirts (Twin Pack) From £13.50