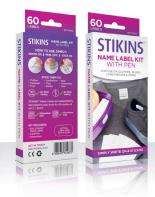

Navy Premium PE Bag Drawstring and Zip Design £6.95

Navy/White Stripe Football Socks Three Stripe Design From £5.50

Shinpad Ankle £11.95

White Ankle Socks 5 Pack £7.95

Stikins Write On, Peel Off, Stick In! £11.50