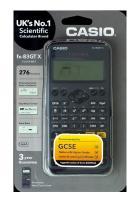

Casio Scientific Calculator FX83GTX £14.95

\*Prices correct at time of printing.