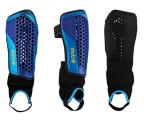

Navy Premium PE Bag Drawstring and Zip Design £6.95

Navy/White Stripe Football Socks Three Stripe Design From £5.50

Shinpad Ankle £11.95

White Ankle Socks 5 Pack £7.95

Stikins Write On, Peel Off, Stick In! £11.50