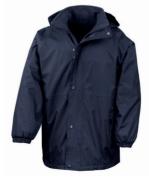

# **ACCESSORIES**

Navy StormDri Jacket Waterproof From £26.00

**George Spicer Fleece** With zip-up pockets From £16.95

Write On, Peel Off, Stick In! £11.50

\*Prices correct at time of printing.