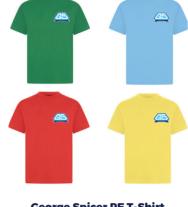

# **PEKIT**

**George Spicer PE T-Shirt** Easy iron From £6.50

**Navy Cotton Shorts** Plain Navy £6.50

**DL Navy Jogging Bottoms** From £9.95