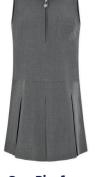

**Grey Pinafore** Scrunchie included From £14.95

**Grey Skirt** 65% Polyester/35% Viscose From £12.95

**Grey Trousers** 65% Polyester/35% Viscose From £12.95

\*Prices correct at time of printing.