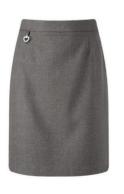

**Grey Pinafore** Scrunchie included From £14.95

**Grey Skirt** 65% Polyester/35% Viscose From £12.95

**Grey Trousers** 65% Polyester/35% Viscose From £12.95

\*Prices correct at time of printing.