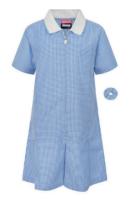

**George Spicer Summer Cap** Optional Headwear £5.95

**George Spicer Winter Hat** Optional Headwear £5.95

**Gingham Summer Dress** Seasonal Dress From £13.50

**Zip Front Pinafore Navy** Heart Charm on the zip pull From £14.95