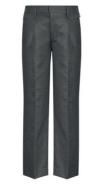

**Grey Pinafore** Scrunchie included From £14.95

**Grey Skirt** 65% Polyester/35% Viscose From £12.95

**Grey Trousers** 65% Polyester/35% Viscose From £12.95

\*Prices correct at time of printing.